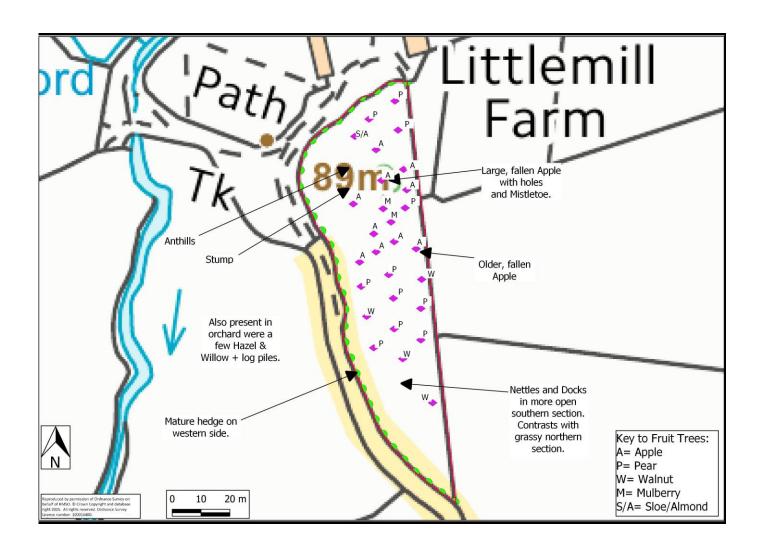

### SITE SUMMARY

| SITE NAME: Little Mill Farm                                                        | a Orchard                         |                 |                                                                                                                                                                                                                                                                                                                                                                                                                                                                                                                                                                                                                                                                                                                                                                                                                                                                                                                                                                                                                                                                                                                                                                                                                                                                                                                                                                                                                                                                                                                                                                                                                                                                                                                                                                                                                                                                                                                                                                                                                                                                                                                                |                                                                                                                                                                                                                                                                                                                                                                                                                                                                                                                                                                                                                                                                                                                                                                                                                                                                                                                                                                                                                                                                                                                                                                                                                                                                                                                                                                                                                                                                                                                                                                                                                                                                                                                                                                                                                                                                                                                                                                                                                                                                                                                               |
|------------------------------------------------------------------------------------|-----------------------------------|-----------------|--------------------------------------------------------------------------------------------------------------------------------------------------------------------------------------------------------------------------------------------------------------------------------------------------------------------------------------------------------------------------------------------------------------------------------------------------------------------------------------------------------------------------------------------------------------------------------------------------------------------------------------------------------------------------------------------------------------------------------------------------------------------------------------------------------------------------------------------------------------------------------------------------------------------------------------------------------------------------------------------------------------------------------------------------------------------------------------------------------------------------------------------------------------------------------------------------------------------------------------------------------------------------------------------------------------------------------------------------------------------------------------------------------------------------------------------------------------------------------------------------------------------------------------------------------------------------------------------------------------------------------------------------------------------------------------------------------------------------------------------------------------------------------------------------------------------------------------------------------------------------------------------------------------------------------------------------------------------------------------------------------------------------------------------------------------------------------------------------------------------------------|-------------------------------------------------------------------------------------------------------------------------------------------------------------------------------------------------------------------------------------------------------------------------------------------------------------------------------------------------------------------------------------------------------------------------------------------------------------------------------------------------------------------------------------------------------------------------------------------------------------------------------------------------------------------------------------------------------------------------------------------------------------------------------------------------------------------------------------------------------------------------------------------------------------------------------------------------------------------------------------------------------------------------------------------------------------------------------------------------------------------------------------------------------------------------------------------------------------------------------------------------------------------------------------------------------------------------------------------------------------------------------------------------------------------------------------------------------------------------------------------------------------------------------------------------------------------------------------------------------------------------------------------------------------------------------------------------------------------------------------------------------------------------------------------------------------------------------------------------------------------------------------------------------------------------------------------------------------------------------------------------------------------------------------------------------------------------------------------------------------------------------|
| GRID REF: S O 4 2 6                                                                | 1 7 3                             | SUR             | VEYOR(S):                                                                                                                                                                                                                                                                                                                                                                                                                                                                                                                                                                                                                                                                                                                                                                                                                                                                                                                                                                                                                                                                                                                                                                                                                                                                                                                                                                                                                                                                                                                                                                                                                                                                                                                                                                                                                                                                                                                                                                                                                                                                                                                      | Andy Karran                                                                                                                                                                                                                                                                                                                                                                                                                                                                                                                                                                                                                                                                                                                                                                                                                                                                                                                                                                                                                                                                                                                                                                                                                                                                                                                                                                                                                                                                                                                                                                                                                                                                                                                                                                                                                                                                                                                                                                                                                                                                                                                   |
| SIZE (approx.): 0.41ha                                                             |                                   |                 |                                                                                                                                                                                                                                                                                                                                                                                                                                                                                                                                                                                                                                                                                                                                                                                                                                                                                                                                                                                                                                                                                                                                                                                                                                                                                                                                                                                                                                                                                                                                                                                                                                                                                                                                                                                                                                                                                                                                                                                                                                                                                                                                |                                                                                                                                                                                                                                                                                                                                                                                                                                                                                                                                                                                                                                                                                                                                                                                                                                                                                                                                                                                                                                                                                                                                                                                                                                                                                                                                                                                                                                                                                                                                                                                                                                                                                                                                                                                                                                                                                                                                                                                                                                                                                                                               |
| DATE OF SURVEY: 17 <sup>th</sup> March                                             | 2020                              |                 |                                                                                                                                                                                                                                                                                                                                                                                                                                                                                                                                                                                                                                                                                                                                                                                                                                                                                                                                                                                                                                                                                                                                                                                                                                                                                                                                                                                                                                                                                                                                                                                                                                                                                                                                                                                                                                                                                                                                                                                                                                                                                                                                |                                                                                                                                                                                                                                                                                                                                                                                                                                                                                                                                                                                                                                                                                                                                                                                                                                                                                                                                                                                                                                                                                                                                                                                                                                                                                                                                                                                                                                                                                                                                                                                                                                                                                                                                                                                                                                                                                                                                                                                                                                                                                                                               |
| LOCAL AUTHORITY AREA:                                                              |                                   |                 | SKETCH                                                                                                                                                                                                                                                                                                                                                                                                                                                                                                                                                                                                                                                                                                                                                                                                                                                                                                                                                                                                                                                                                                                                                                                                                                                                                                                                                                                                                                                                                                                                                                                                                                                                                                                                                                                                                                                                                                                                                                                                                                                                                                                         | I MAP OF SITES LOCATION:                                                                                                                                                                                                                                                                                                                                                                                                                                                                                                                                                                                                                                                                                                                                                                                                                                                                                                                                                                                                                                                                                                                                                                                                                                                                                                                                                                                                                                                                                                                                                                                                                                                                                                                                                                                                                                                                                                                                                                                                                                                                                                      |
| Monmouthshire                                                                      |                                   |                 |                                                                                                                                                                                                                                                                                                                                                                                                                                                                                                                                                                                                                                                                                                                                                                                                                                                                                                                                                                                                                                                                                                                                                                                                                                                                                                                                                                                                                                                                                                                                                                                                                                                                                                                                                                                                                                                                                                                                                                                                                                                                                                                                | VIEW FURNINI X                                                                                                                                                                                                                                                                                                                                                                                                                                                                                                                                                                                                                                                                                                                                                                                                                                                                                                                                                                                                                                                                                                                                                                                                                                                                                                                                                                                                                                                                                                                                                                                                                                                                                                                                                                                                                                                                                                                                                                                                                                                                                                                |
| WARD: Llantilio Crossenny                                                          |                                   |                 |                                                                                                                                                                                                                                                                                                                                                                                                                                                                                                                                                                                                                                                                                                                                                                                                                                                                                                                                                                                                                                                                                                                                                                                                                                                                                                                                                                                                                                                                                                                                                                                                                                                                                                                                                                                                                                                                                                                                                                                                                                                                                                                                |                                                                                                                                                                                                                                                                                                                                                                                                                                                                                                                                                                                                                                                                                                                                                                                                                                                                                                                                                                                                                                                                                                                                                                                                                                                                                                                                                                                                                                                                                                                                                                                                                                                                                                                                                                                                                                                                                                                                                                                                                                                                                                                               |
| MAIN HABITAT TYPES PRESI                                                           | ENT:                              |                 |                                                                                                                                                                                                                                                                                                                                                                                                                                                                                                                                                                                                                                                                                                                                                                                                                                                                                                                                                                                                                                                                                                                                                                                                                                                                                                                                                                                                                                                                                                                                                                                                                                                                                                                                                                                                                                                                                                                                                                                                                                                                                                                                |                                                                                                                                                                                                                                                                                                                                                                                                                                                                                                                                                                                                                                                                                                                                                                                                                                                                                                                                                                                                                                                                                                                                                                                                                                                                                                                                                                                                                                                                                                                                                                                                                                                                                                                                                                                                                                                                                                                                                                                                                                                                                                                               |
| Habitat types                                                                      | NVC type                          | Area (ha)       | The state of the s |                                                                                                                                                                                                                                                                                                                                                                                                                                                                                                                                                                                                                                                                                                                                                                                                                                                                                                                                                                                                                                                                                                                                                                                                                                                                                                                                                                                                                                                                                                                                                                                                                                                                                                                                                                                                                                                                                                                                                                                                                                                                                                                               |
| Traditional Orchard                                                                |                                   |                 |                                                                                                                                                                                                                                                                                                                                                                                                                                                                                                                                                                                                                                                                                                                                                                                                                                                                                                                                                                                                                                                                                                                                                                                                                                                                                                                                                                                                                                                                                                                                                                                                                                                                                                                                                                                                                                                                                                                                                                                                                                                                                                                                |                                                                                                                                                                                                                                                                                                                                                                                                                                                                                                                                                                                                                                                                                                                                                                                                                                                                                                                                                                                                                                                                                                                                                                                                                                                                                                                                                                                                                                                                                                                                                                                                                                                                                                                                                                                                                                                                                                                                                                                                                                                                                                                               |
| LBAP PRIORITY HABITATS/S                                                           | PECIES PI                         | RESENT?         | Charles Grand                                                                                                                                                                                                                                                                                                                                                                                                                                                                                                                                                                                                                                                                                                                                                                                                                                                                                                                                                                                                                                                                                                                                                                                                                                                                                                                                                                                                                                                                                                                                                                                                                                                                                                                                                                                                                                                                                                                                                                                                                                                                                                                  |                                                                                                                                                                                                                                                                                                                                                                                                                                                                                                                                                                                                                                                                                                                                                                                                                                                                                                                                                                                                                                                                                                                                                                                                                                                                                                                                                                                                                                                                                                                                                                                                                                                                                                                                                                                                                                                                                                                                                                                                                                                                                                                               |
| Veteran Trees and Traditional Orci                                                 | hard                              |                 | A                                                                                                                                                                                                                                                                                                                                                                                                                                                                                                                                                                                                                                                                                                                                                                                                                                                                                                                                                                                                                                                                                                                                                                                                                                                                                                                                                                                                                                                                                                                                                                                                                                                                                                                                                                                                                                                                                                                                                                                                                                                                                                                              | The man and the second of the |
| FULL DESCRIPTION OF SITE                                                           | (including                        | topography, a   | djacent land                                                                                                                                                                                                                                                                                                                                                                                                                                                                                                                                                                                                                                                                                                                                                                                                                                                                                                                                                                                                                                                                                                                                                                                                                                                                                                                                                                                                                                                                                                                                                                                                                                                                                                                                                                                                                                                                                                                                                                                                                                                                                                                   | use, access and boundaries etc.):                                                                                                                                                                                                                                                                                                                                                                                                                                                                                                                                                                                                                                                                                                                                                                                                                                                                                                                                                                                                                                                                                                                                                                                                                                                                                                                                                                                                                                                                                                                                                                                                                                                                                                                                                                                                                                                                                                                                                                                                                                                                                             |
| The orchard is on flat land and is feno<br>species present in the orchard are Appl | ced to the ear<br>le and Pear, to | st and has a ma | ature hedgerow<br>naller numbers                                                                                                                                                                                                                                                                                                                                                                                                                                                                                                                                                                                                                                                                                                                                                                                                                                                                                                                                                                                                                                                                                                                                                                                                                                                                                                                                                                                                                                                                                                                                                                                                                                                                                                                                                                                                                                                                                                                                                                                                                                                                                               | ats on the farm (other areas already LWS).  on the western edge. The main fruit tree of Walnut and Mulberry together with one units a number are not hugely old, although                                                                                                                                                                                                                                                                                                                                                                                                                                                                                                                                                                                                                                                                                                                                                                                                                                                                                                                                                                                                                                                                                                                                                                                                                                                                                                                                                                                                                                                                                                                                                                                                                                                                                                                                                                                                                                                                                                                                                     |

the Perry Pear were at least 35 years old. The oldest trees are two apples that are both fallen but still alive and the more northerly of the two has cavities and Mistletoe. In addition to the fruit trees there are occasional Hazel and willow present.

The northern 2/3rds of the orchard are grassy but not particularly species-rich and ant-hills were present in a localised area. The more southerly 3<sup>rd</sup> was largely devoid of fruit trees, and with much Stinging Nettles and docks. Piles of dead wood have been retained in the orchard.

Types of fruit trees present include Hybrid Walnut, Mulberry, Apples, Perry Pear and a possible Almond. Apple varieties are thought to include: Egremont Russel, George Cave, Pitmaston Pineapple, Stella Pippin, Red Ellison's Orange, James Grieve, Ashmead's Kernel, John Downie Crab Apple, Allington Pippin, Brambley and Blenheim Orange.

Sketch map of site (including northpoint, scale and areas of the site of particular note):

Please list all additional survey information both past and present that relates to this site: CCW Phase 1, 1991.