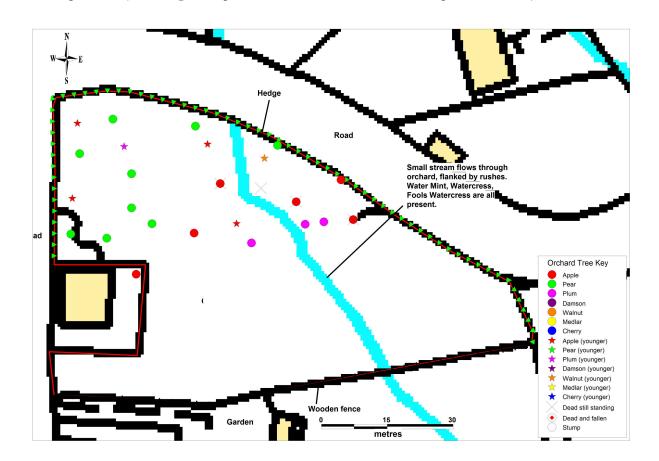

FULL DESCRIPTION OF SITE (including topography, adjacent land use, access and boundaries etc.):

The orchard is grassy, sheep grazed and slopes downwards to the north. The site is bordered by a wooden fence along the southern boundary and a hedge along the northern boundary. The grass is improved but a small stream that flows through the site provides some additional ecological interest and is flanked by rushes with Water Mint, Fools Watercress and Watercress present within it. The orchard only occupies the northern end of the field and comprises a mix of Pear, Apple and Plum. There is a mix of older trees (C. 50 years) and younger planting. A number of the apple trees have died in the last year (these were particularly festooned in Mistletoe). None of the trees are veteran so veteran features are quite scarce and fallen dead wood has been removed. The dead trees are still standing in-situ however and there is some limited dead wood in the living trees as well as some cavities (all be it quite small). Some quite large Holly trees are also present within the orchard. Note this area is already part of Local Wildlife Site WS/SO40/21 But this serves as additional survey information in relation to this site.

#### <u>Orchard:</u>

• 5 or more cultivated fruit or nut trees, crown edges no more than 20m apart - Y

| Standing deadwood - Y                                                             |
|-----------------------------------------------------------------------------------|
|                                                                                   |
| ○ Fallen deadwood - <b>N</b>                                                      |
| o Cavities – Y (quite small)                                                      |
| Official Use Only: Site selected as a Wildlife Site/SINC? YES Y NO Date: 22/10/13 |