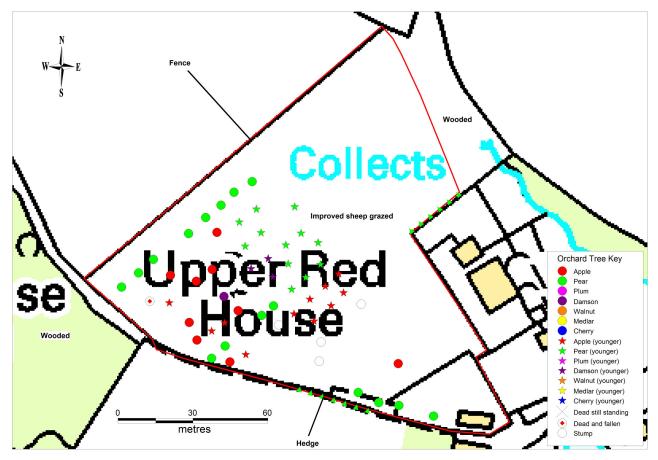

The orchard is located to the west of Upper Red House. It is within sheep grazed pasture that slopes downwards to the north. It is stock-proof and largely bordered by fencing with a smaller area of hedgerow. The northern part of the field is not orchard, the middle and southern parts are all orchard however. There are a good number of veteran trees (Pear (16), Apple (9) and Damson (1)) present with the Pears (in particular those at the S. end) of the orchard being very nice examples with many veteran tree features. Newer planting is also evident, this is more towards the centre of the field (N. side of the orchard area). Most trees are still living although a few of the older trees have significant hollow areas and a few dead branches. Much of the dead wood from trees that have died has been cleared away but stumps remain standing and dead wood has been piled up at a few localities within the orchard.

Please state the section(s) of the Wildlife Sites Guidance that this site qualifies under:

Sketch map of site (including northpoint, scale and areas of the site of particular note):

# 

Reproduced by permission of Ordnance Survey on behalf of HMSO. © Crown Copyright and database right 2005. All rights reserved. Ordnance Survey License number: 100016400.

Please list all additional survey information both past and present that relates to this site: CCW Phase 1, 1991.