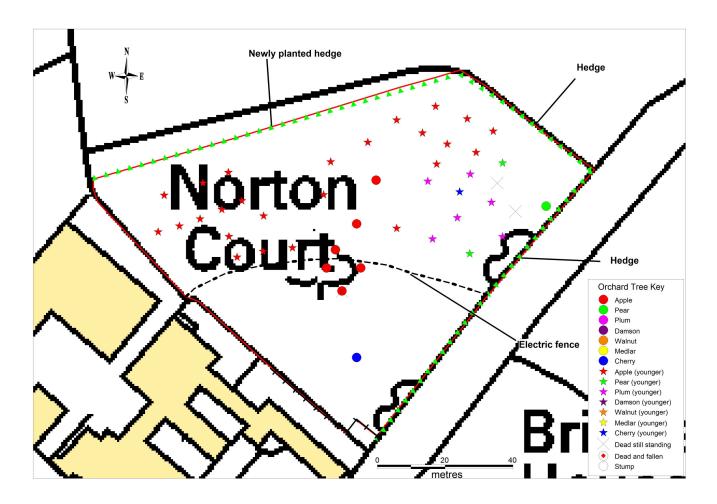

## SITE SUMMARY

| SITE NAME: Norton Court C                                                                                                                                                                                                                                                                                                                                                                                                                                                                                                                                                                                                                                                                                                                                                                                                                                                                                                                                                                                                                                                                                                                                                                                                                                                                                                                                                                                                                                                                                                                                                                                                                                                                                                                                                                                                                                                                                                                                                                                                                                                                                                     | )rchard                                                                             |                                                                |                                                                                                                                                                                                                                                               |  |  |
|-------------------------------------------------------------------------------------------------------------------------------------------------------------------------------------------------------------------------------------------------------------------------------------------------------------------------------------------------------------------------------------------------------------------------------------------------------------------------------------------------------------------------------------------------------------------------------------------------------------------------------------------------------------------------------------------------------------------------------------------------------------------------------------------------------------------------------------------------------------------------------------------------------------------------------------------------------------------------------------------------------------------------------------------------------------------------------------------------------------------------------------------------------------------------------------------------------------------------------------------------------------------------------------------------------------------------------------------------------------------------------------------------------------------------------------------------------------------------------------------------------------------------------------------------------------------------------------------------------------------------------------------------------------------------------------------------------------------------------------------------------------------------------------------------------------------------------------------------------------------------------------------------------------------------------------------------------------------------------------------------------------------------------------------------------------------------------------------------------------------------------|-------------------------------------------------------------------------------------|----------------------------------------------------------------|---------------------------------------------------------------------------------------------------------------------------------------------------------------------------------------------------------------------------------------------------------------|--|--|
| GRID REF: S O 4 4 5                                                                                                                                                                                                                                                                                                                                                                                                                                                                                                                                                                                                                                                                                                                                                                                                                                                                                                                                                                                                                                                                                                                                                                                                                                                                                                                                                                                                                                                                                                                                                                                                                                                                                                                                                                                                                                                                                                                                                                                                                                                                                                           | 2 0 2                                                                               | SURV                                                           | VEYOR(S): Andv Karran                                                                                                                                                                                                                                         |  |  |
| SIZE (approx.): c.0.85ha                                                                                                                                                                                                                                                                                                                                                                                                                                                                                                                                                                                                                                                                                                                                                                                                                                                                                                                                                                                                                                                                                                                                                                                                                                                                                                                                                                                                                                                                                                                                                                                                                                                                                                                                                                                                                                                                                                                                                                                                                                                                                                      |                                                                                     |                                                                |                                                                                                                                                                                                                                                               |  |  |
| DATE OF SURVEY: 10/09/13                                                                                                                                                                                                                                                                                                                                                                                                                                                                                                                                                                                                                                                                                                                                                                                                                                                                                                                                                                                                                                                                                                                                                                                                                                                                                                                                                                                                                                                                                                                                                                                                                                                                                                                                                                                                                                                                                                                                                                                                                                                                                                      |                                                                                     |                                                                |                                                                                                                                                                                                                                                               |  |  |
| LOCAL AUTHORITY AREA:                                                                                                                                                                                                                                                                                                                                                                                                                                                                                                                                                                                                                                                                                                                                                                                                                                                                                                                                                                                                                                                                                                                                                                                                                                                                                                                                                                                                                                                                                                                                                                                                                                                                                                                                                                                                                                                                                                                                                                                                                                                                                                         |                                                                                     |                                                                | SKETCH MAP OF SITES LOCATION:                                                                                                                                                                                                                                 |  |  |
| Monmouthshire                                                                                                                                                                                                                                                                                                                                                                                                                                                                                                                                                                                                                                                                                                                                                                                                                                                                                                                                                                                                                                                                                                                                                                                                                                                                                                                                                                                                                                                                                                                                                                                                                                                                                                                                                                                                                                                                                                                                                                                                                                                                                                                 |                                                                                     |                                                                |                                                                                                                                                                                                                                                               |  |  |
| WARD: Llantilio Crossenny                                                                                                                                                                                                                                                                                                                                                                                                                                                                                                                                                                                                                                                                                                                                                                                                                                                                                                                                                                                                                                                                                                                                                                                                                                                                                                                                                                                                                                                                                                                                                                                                                                                                                                                                                                                                                                                                                                                                                                                                                                                                                                     |                                                                                     |                                                                |                                                                                                                                                                                                                                                               |  |  |
| MAIN HABITAT TYPES PRESI                                                                                                                                                                                                                                                                                                                                                                                                                                                                                                                                                                                                                                                                                                                                                                                                                                                                                                                                                                                                                                                                                                                                                                                                                                                                                                                                                                                                                                                                                                                                                                                                                                                                                                                                                                                                                                                                                                                                                                                                                                                                                                      | ENT:                                                                                | T                                                              |                                                                                                                                                                                                                                                               |  |  |
| Habitat types                                                                                                                                                                                                                                                                                                                                                                                                                                                                                                                                                                                                                                                                                                                                                                                                                                                                                                                                                                                                                                                                                                                                                                                                                                                                                                                                                                                                                                                                                                                                                                                                                                                                                                                                                                                                                                                                                                                                                                                                                                                                                                                 | NVC type                                                                            | Area (ha)                                                      |                                                                                                                                                                                                                                                               |  |  |
| LBAP PRIORITY HABITATS/S                                                                                                                                                                                                                                                                                                                                                                                                                                                                                                                                                                                                                                                                                                                                                                                                                                                                                                                                                                                                                                                                                                                                                                                                                                                                                                                                                                                                                                                                                                                                                                                                                                                                                                                                                                                                                                                                                                                                                                                                                                                                                                      | PECIES PF                                                                           | RESENT?                                                        |                                                                                                                                                                                                                                                               |  |  |
| Veteran tree & traditional orchards                                                                                                                                                                                                                                                                                                                                                                                                                                                                                                                                                                                                                                                                                                                                                                                                                                                                                                                                                                                                                                                                                                                                                                                                                                                                                                                                                                                                                                                                                                                                                                                                                                                                                                                                                                                                                                                                                                                                                                                                                                                                                           |                                                                                     |                                                                | Reproduced by permission of Ordnance Survey on<br>behalf of HMSO. © Crown Copyright and database<br>right 2005. All rights reserved. Ordnance Survey<br>License number: 100016400.                                                                            |  |  |
| FULL DESCRIPTION OF SITE                                                                                                                                                                                                                                                                                                                                                                                                                                                                                                                                                                                                                                                                                                                                                                                                                                                                                                                                                                                                                                                                                                                                                                                                                                                                                                                                                                                                                                                                                                                                                                                                                                                                                                                                                                                                                                                                                                                                                                                                                                                                                                      | (including t                                                                        | topography, ac                                                 | djacent land use, access and boundaries etc.):                                                                                                                                                                                                                |  |  |
| grassland that is flanked by hedgen gone with just a cluster of 6 v. Cherry and Pear. The remainder Apple with occasional Pear and  Orchard:  5 or more cultivated fruit or not be seen to | gerows, one veteran apply of the orch Plum.  nut trees, crow re which may owing - Y | e of which is rele trees (1 de nard is newly with edges no mor | to the south. It is sheep grazed, improved newly planted. Most of the original orchard has ead) left together with a more distant veteran planted trees (last few years) and is principally see than 20m apart - Y have been managed in a traditional way - Y |  |  |
| Official Use Only: Site selected a                                                                                                                                                                                                                                                                                                                                                                                                                                                                                                                                                                                                                                                                                                                                                                                                                                                                                                                                                                                                                                                                                                                                                                                                                                                                                                                                                                                                                                                                                                                                                                                                                                                                                                                                                                                                                                                                                                                                                                                                                                                                                            | s a Wildlife                                                                        | Site/SINC?                                                     | YES Y NO Date: 22/10/13                                                                                                                                                                                                                                       |  |  |

Please state the section(s) of the Wildlife Sites Guidance that this site qualifies under:

| H2) Parklands, Orchards and Veteran Trees – (Orchards)                                     |  |  |  |  |  |
|--------------------------------------------------------------------------------------------|--|--|--|--|--|
|                                                                                            |  |  |  |  |  |
| Is the site part of any grant schemes? Yes x No Grant Scheme: Glastir?End date?            |  |  |  |  |  |
| Does the site already have any designations? Yes No x Designation:                         |  |  |  |  |  |
| Sketch map of site (including northpoint, scale and areas of the site of particular note): |  |  |  |  |  |