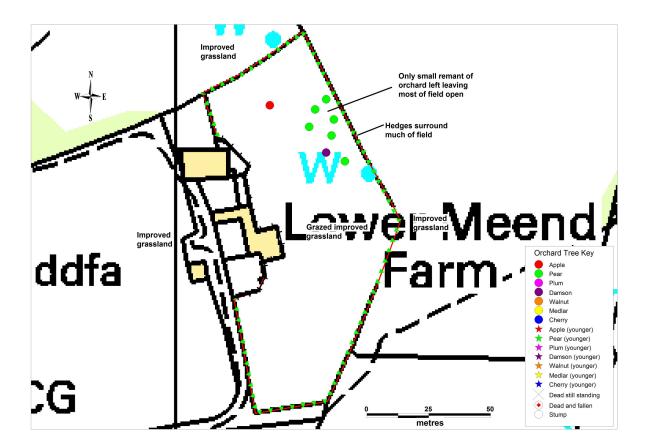

0

| SITE NAME: Lower Meend                                                                                                                                                  | Farm Orchard                                                                                                   |                                                                                                                                                                                                                                                                                                                                                                                                                                                                                                                                                                                                                                                                                                                                                                                                                                                                                                                                                                                                                                                                                                                                                                                                                                                                                                                                                                                                                                                                                                                                                                                                                                                                                                                                                                                                                                                                                                                                                                                                                                                                                                                                |  |  |  |
|-------------------------------------------------------------------------------------------------------------------------------------------------------------------------|----------------------------------------------------------------------------------------------------------------|--------------------------------------------------------------------------------------------------------------------------------------------------------------------------------------------------------------------------------------------------------------------------------------------------------------------------------------------------------------------------------------------------------------------------------------------------------------------------------------------------------------------------------------------------------------------------------------------------------------------------------------------------------------------------------------------------------------------------------------------------------------------------------------------------------------------------------------------------------------------------------------------------------------------------------------------------------------------------------------------------------------------------------------------------------------------------------------------------------------------------------------------------------------------------------------------------------------------------------------------------------------------------------------------------------------------------------------------------------------------------------------------------------------------------------------------------------------------------------------------------------------------------------------------------------------------------------------------------------------------------------------------------------------------------------------------------------------------------------------------------------------------------------------------------------------------------------------------------------------------------------------------------------------------------------------------------------------------------------------------------------------------------------------------------------------------------------------------------------------------------------|--|--|--|
| GRID REF: S O 5 1 1                                                                                                                                                     | 0 8 4                                                                                                          | SURVEYOR(S): Andv Karran                                                                                                                                                                                                                                                                                                                                                                                                                                                                                                                                                                                                                                                                                                                                                                                                                                                                                                                                                                                                                                                                                                                                                                                                                                                                                                                                                                                                                                                                                                                                                                                                                                                                                                                                                                                                                                                                                                                                                                                                                                                                                                       |  |  |  |
| SIZE (approx.): 0.67ha                                                                                                                                                  |                                                                                                                |                                                                                                                                                                                                                                                                                                                                                                                                                                                                                                                                                                                                                                                                                                                                                                                                                                                                                                                                                                                                                                                                                                                                                                                                                                                                                                                                                                                                                                                                                                                                                                                                                                                                                                                                                                                                                                                                                                                                                                                                                                                                                                                                |  |  |  |
| DATE OF SURVEY: 16/09/13                                                                                                                                                |                                                                                                                |                                                                                                                                                                                                                                                                                                                                                                                                                                                                                                                                                                                                                                                                                                                                                                                                                                                                                                                                                                                                                                                                                                                                                                                                                                                                                                                                                                                                                                                                                                                                                                                                                                                                                                                                                                                                                                                                                                                                                                                                                                                                                                                                |  |  |  |
| LOCAL AUTHORITY AREA:                                                                                                                                                   |                                                                                                                | SKETCH MAP OF SITES LOCATION:                                                                                                                                                                                                                                                                                                                                                                                                                                                                                                                                                                                                                                                                                                                                                                                                                                                                                                                                                                                                                                                                                                                                                                                                                                                                                                                                                                                                                                                                                                                                                                                                                                                                                                                                                                                                                                                                                                                                                                                                                                                                                                  |  |  |  |
| Monmouthshire                                                                                                                                                           |                                                                                                                | Vije V   A   Street   A   A   A   A   A   A   A   A   A                                                                                                                                                                                                                                                                                                                                                                                                                                                                                                                                                                                                                                                                                                                                                                                                                                                                                                                                                                                                                                                                                                                                                                                                                                                                                                                                                                                                                                                                                                                                                                                                                                                                                                                                                                                                                                                                                                                                                                                                                                                                        |  |  |  |
| WARD: Trellech United                                                                                                                                                   |                                                                                                                | The state of the s |  |  |  |
| MAIN HABITAT TYPES PRES                                                                                                                                                 |                                                                                                                |                                                                                                                                                                                                                                                                                                                                                                                                                                                                                                                                                                                                                                                                                                                                                                                                                                                                                                                                                                                                                                                                                                                                                                                                                                                                                                                                                                                                                                                                                                                                                                                                                                                                                                                                                                                                                                                                                                                                                                                                                                                                                                                                |  |  |  |
| Habitat types                                                                                                                                                           | NVC type Area (ha)                                                                                             | C C C C C C C C C C C C C C C C C C C                                                                                                                                                                                                                                                                                                                                                                                                                                                                                                                                                                                                                                                                                                                                                                                                                                                                                                                                                                                                                                                                                                                                                                                                                                                                                                                                                                                                                                                                                                                                                                                                                                                                                                                                                                                                                                                                                                                                                                                                                                                                                          |  |  |  |
|                                                                                                                                                                         |                                                                                                                |                                                                                                                                                                                                                                                                                                                                                                                                                                                                                                                                                                                                                                                                                                                                                                                                                                                                                                                                                                                                                                                                                                                                                                                                                                                                                                                                                                                                                                                                                                                                                                                                                                                                                                                                                                                                                                                                                                                                                                                                                                                                                                                                |  |  |  |
| LBAP PRIORITY HABITATS/SPECIES PRESENT?  Reproduced by permission of Ordnance Survey on behalf of HMSO. © Crown Copyright and database                                  |                                                                                                                |                                                                                                                                                                                                                                                                                                                                                                                                                                                                                                                                                                                                                                                                                                                                                                                                                                                                                                                                                                                                                                                                                                                                                                                                                                                                                                                                                                                                                                                                                                                                                                                                                                                                                                                                                                                                                                                                                                                                                                                                                                                                                                                                |  |  |  |
| Veteran tree & traditional orchard                                                                                                                                      | ls                                                                                                             | right 2005. All rights reserved. Ordnance Survey License number: 100016400.                                                                                                                                                                                                                                                                                                                                                                                                                                                                                                                                                                                                                                                                                                                                                                                                                                                                                                                                                                                                                                                                                                                                                                                                                                                                                                                                                                                                                                                                                                                                                                                                                                                                                                                                                                                                                                                                                                                                                                                                                                                    |  |  |  |
| FULL DESCRIPTION OF SITE (including topography, adjacent land use, access and boundaries etc.):                                                                         |                                                                                                                |                                                                                                                                                                                                                                                                                                                                                                                                                                                                                                                                                                                                                                                                                                                                                                                                                                                                                                                                                                                                                                                                                                                                                                                                                                                                                                                                                                                                                                                                                                                                                                                                                                                                                                                                                                                                                                                                                                                                                                                                                                                                                                                                |  |  |  |
| This is a remnant of a larger ore to the south and is grazed, impris one clump of six veteran Pea Hawthorns and a large Hazel (to the general vicinity of the remains). | chard that historically oved grassland flank r trees and a solitary hat incorporates a smining orchard trees b | of filled the entire field. The field slopes downwards ed by hedgerows. All that remains of the orchard Apple to the west of these. A couple of large naller Hawthorn and Damson) are also present in ut most of the field is now open. The remaining ee features but appear to be still in reasonably good                                                                                                                                                                                                                                                                                                                                                                                                                                                                                                                                                                                                                                                                                                                                                                                                                                                                                                                                                                                                                                                                                                                                                                                                                                                                                                                                                                                                                                                                                                                                                                                                                                                                                                                                                                                                                    |  |  |  |
| Orchard:  5 or more cultivated fruit or Being of a traditional structu                                                                                                  | _                                                                                                              | o more than 20m apart - <b>Y</b><br>be or have been managed in a traditional way - <b>Y</b>                                                                                                                                                                                                                                                                                                                                                                                                                                                                                                                                                                                                                                                                                                                                                                                                                                                                                                                                                                                                                                                                                                                                                                                                                                                                                                                                                                                                                                                                                                                                                                                                                                                                                                                                                                                                                                                                                                                                                                                                                                    |  |  |  |