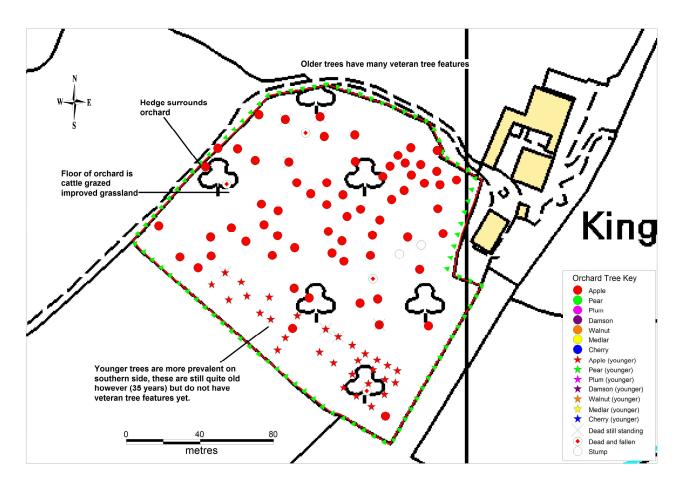

Please state the section(s) of the Wildlife Sites Guidance that this site qualifies under:

Sketch map of site (including northpoint, scale and areas of the site of particular note):

Please list all additional survey information both past and present that relates to this site: CCW Phase 1, 1991.