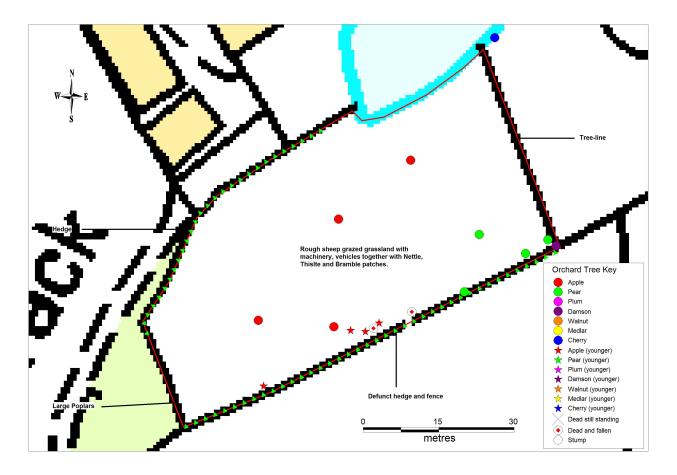

A flat, sometimes grazed rough grassy area that is used for the storage of unwanted vehicle and farm machinery. The grassland is species poor with patches of thistle (*Cirsium sp.*) and Bramble (*Rubus fruticous* sp. agg.) and some areas of rush (*Juncus* sp.). Vehicles and machinery are scattered throughout the area and many are being overgrown by Brambles. Trees/hedge surround much of the site including some quite old specimens in the defunct hedge to the south. The field is stock-proof to the agricultural fields to the south but is open to the farm yard to the north. There are four old Apples with many veteran tree features, four Pears of considerable age/size and one old Damson. There are also two Apples that are dead and lying on the ground together with four newly planted Apples.

#### Orchard:

- 5 or more cultivated fruit or nut trees, crown edges no more than 20m apart Y
- Being of a traditional structure which may currently be or have been managed in a traditional way Y
- Old trees plus two of the following Y
  - o Standing deadwood Y
  - o Fallen deadwood Y
  - o Cavities Y