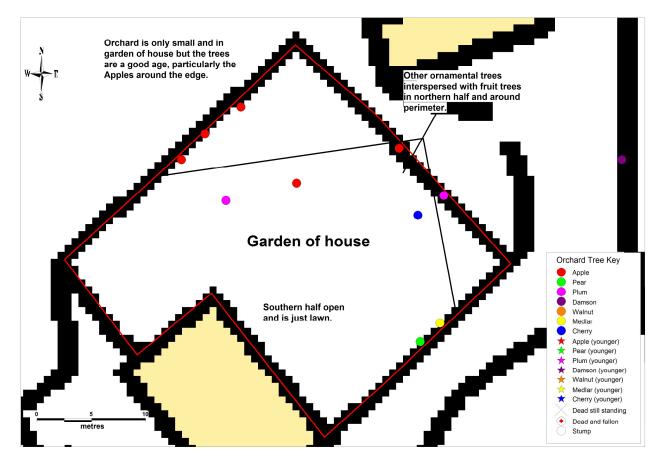

This is a small orchard area that is basically just the garden to Henllys Farmhouse and is interspersed with other "ornamental" trees (large "Weeping" Willow, two tall poplars and a nornamental Oak) that are part of garden. There are lawned areas that are not orchard but these have been included to draw the boundaries to a definite location. It is surrounded by a low stone wall. In the wider area there is grazed improved grassland to the north and to the south lies the farm-yard together with another small orchard area, a pond and a larger remnant orchard. Fruit trees present are Apple (6), Cherry (1), Plum (1) and Quince (1). The trees are quite old with hollows and dead wood but appear in good health. There is no newer planting The orchard is mown with any fallen dead wood removed.