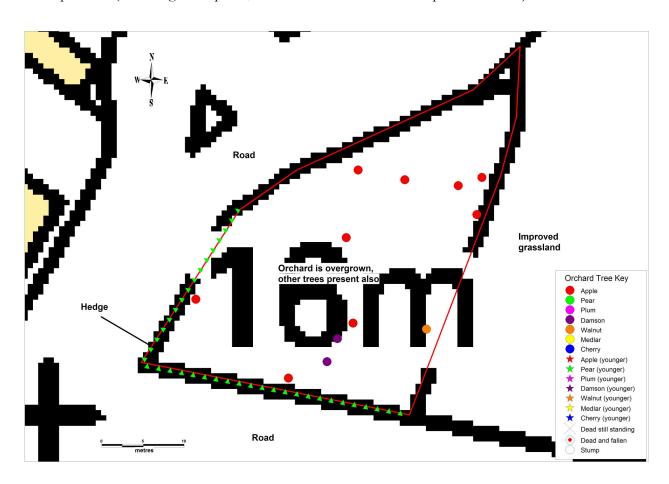

## **SITE SUMMARY**

| SITE NAME: Great House Farm Orchard                                                                                                                                                                                                                                                                                                                                                                                                                                                                                                                                                                                                                                                   |                                                                                                                                                                           |  |  |
|---------------------------------------------------------------------------------------------------------------------------------------------------------------------------------------------------------------------------------------------------------------------------------------------------------------------------------------------------------------------------------------------------------------------------------------------------------------------------------------------------------------------------------------------------------------------------------------------------------------------------------------------------------------------------------------|---------------------------------------------------------------------------------------------------------------------------------------------------------------------------|--|--|
| GRID REF: S T 3 9 3 9 8 6 SURV                                                                                                                                                                                                                                                                                                                                                                                                                                                                                                                                                                                                                                                        | EYOR(S): Andv Karran                                                                                                                                                      |  |  |
| SIZE (approx.): 0.10ha                                                                                                                                                                                                                                                                                                                                                                                                                                                                                                                                                                                                                                                                |                                                                                                                                                                           |  |  |
| DATE OF SURVEY: 9/09/13                                                                                                                                                                                                                                                                                                                                                                                                                                                                                                                                                                                                                                                               |                                                                                                                                                                           |  |  |
| LOCAL AUTHORITY AREA:                                                                                                                                                                                                                                                                                                                                                                                                                                                                                                                                                                                                                                                                 | SKETCH MAP OF SITES LOCATION:                                                                                                                                             |  |  |
| Monmouthshire                                                                                                                                                                                                                                                                                                                                                                                                                                                                                                                                                                                                                                                                         |                                                                                                                                                                           |  |  |
| WARD:                                                                                                                                                                                                                                                                                                                                                                                                                                                                                                                                                                                                                                                                                 | Characte San                                                                                                                                                              |  |  |
| MAIN HABITAT TYPES PRESENT: Habitat types NVC type Area (ha)                                                                                                                                                                                                                                                                                                                                                                                                                                                                                                                                                                                                                          |                                                                                                                                                                           |  |  |
| LBAP PRIORITY HABITATS/SPECIES PRESENT?                                                                                                                                                                                                                                                                                                                                                                                                                                                                                                                                                                                                                                               | Lianlywel/<br>Lianlowell                                                                                                                                                  |  |  |
| Veteran tree & traditional orchards                                                                                                                                                                                                                                                                                                                                                                                                                                                                                                                                                                                                                                                   |                                                                                                                                                                           |  |  |
|                                                                                                                                                                                                                                                                                                                                                                                                                                                                                                                                                                                                                                                                                       | Reproduced by permission of Ordnance Survey on behalf of HMSO. © Crown Copyright and database right 2005. All rights reserved. Ordnance Survey License number: 100016400. |  |  |
| FULL DESCRIPTION OF SITE (including topography, adjacent land use, access and boundaries etc.):                                                                                                                                                                                                                                                                                                                                                                                                                                                                                                                                                                                       |                                                                                                                                                                           |  |  |
| A small overgrown orchard surrounded by hedgerows. A road flanks the orchard to the north, south and west, with improved grassland to the east. Despite the orchard being overgrown and containing other trees/scrub it still contains a good number of fruit trees (principally Apple) of a good age with veteran features including standing and fallen dead wood.  Orchard:  • 5 or more cultivated fruit or nut trees, crown edges no more than 20m apart - Y  • Being of a traditional structure which may currently be or have been managed in a traditional way - Y  • Old trees plus two of the following - Y  • Standing deadwood - Y  • Fallen deadwood - Y  • Cavities - Y |                                                                                                                                                                           |  |  |
|                                                                                                                                                                                                                                                                                                                                                                                                                                                                                                                                                                                                                                                                                       |                                                                                                                                                                           |  |  |

Please state the section(s) of the Wildlife Sites Guidance that this site qualifies under:

Sketch map of site (including northpoint, scale and areas of the site of particular note):

Please list all additional survey information both past and present that relates to this site: CCW Phase 1, 1991.