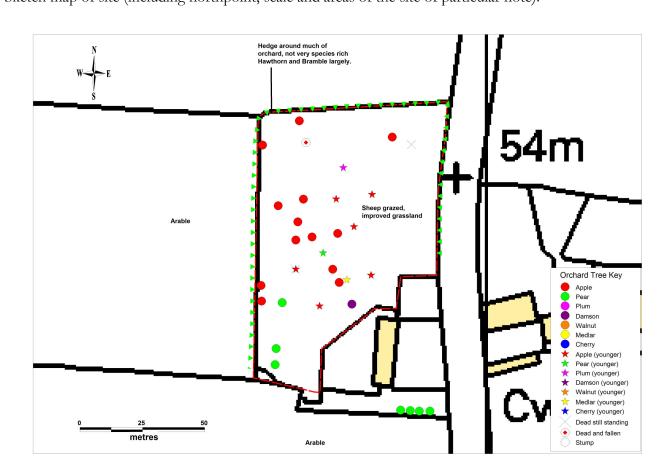

## **SITE SUMMARY**

| SITE NAME: Cwm Farm Ore                                                                                                                                                                                                                                                                                                                                                                                                                                                                                                                                                                                                                                                                                                                                                                                                                                                                                                                                                       | chard                                         |                |                                                                                                                                                                                                                                                                                                                                                                                                                                                                                                                                                                                                                                                                                                                                                                                                                                                                                                                                                                                                                                                                                                                                                                                                                                                                                                                                                                                                                                                                                                                                                                                                                                                                                                                                                                                                                                                                                                                                                                                                                                                                                                                                |  |  |
|-------------------------------------------------------------------------------------------------------------------------------------------------------------------------------------------------------------------------------------------------------------------------------------------------------------------------------------------------------------------------------------------------------------------------------------------------------------------------------------------------------------------------------------------------------------------------------------------------------------------------------------------------------------------------------------------------------------------------------------------------------------------------------------------------------------------------------------------------------------------------------------------------------------------------------------------------------------------------------|-----------------------------------------------|----------------|--------------------------------------------------------------------------------------------------------------------------------------------------------------------------------------------------------------------------------------------------------------------------------------------------------------------------------------------------------------------------------------------------------------------------------------------------------------------------------------------------------------------------------------------------------------------------------------------------------------------------------------------------------------------------------------------------------------------------------------------------------------------------------------------------------------------------------------------------------------------------------------------------------------------------------------------------------------------------------------------------------------------------------------------------------------------------------------------------------------------------------------------------------------------------------------------------------------------------------------------------------------------------------------------------------------------------------------------------------------------------------------------------------------------------------------------------------------------------------------------------------------------------------------------------------------------------------------------------------------------------------------------------------------------------------------------------------------------------------------------------------------------------------------------------------------------------------------------------------------------------------------------------------------------------------------------------------------------------------------------------------------------------------------------------------------------------------------------------------------------------------|--|--|
| GRID REF: S O 3 5 9                                                                                                                                                                                                                                                                                                                                                                                                                                                                                                                                                                                                                                                                                                                                                                                                                                                                                                                                                           | 0 7 1                                         | SURVEYOR       | Andv Karran                                                                                                                                                                                                                                                                                                                                                                                                                                                                                                                                                                                                                                                                                                                                                                                                                                                                                                                                                                                                                                                                                                                                                                                                                                                                                                                                                                                                                                                                                                                                                                                                                                                                                                                                                                                                                                                                                                                                                                                                                                                                                                                    |  |  |
| SIZE (approx.): 0.67ha                                                                                                                                                                                                                                                                                                                                                                                                                                                                                                                                                                                                                                                                                                                                                                                                                                                                                                                                                        |                                               |                |                                                                                                                                                                                                                                                                                                                                                                                                                                                                                                                                                                                                                                                                                                                                                                                                                                                                                                                                                                                                                                                                                                                                                                                                                                                                                                                                                                                                                                                                                                                                                                                                                                                                                                                                                                                                                                                                                                                                                                                                                                                                                                                                |  |  |
| DATE OF SURVEY: 2/09/13                                                                                                                                                                                                                                                                                                                                                                                                                                                                                                                                                                                                                                                                                                                                                                                                                                                                                                                                                       |                                               |                |                                                                                                                                                                                                                                                                                                                                                                                                                                                                                                                                                                                                                                                                                                                                                                                                                                                                                                                                                                                                                                                                                                                                                                                                                                                                                                                                                                                                                                                                                                                                                                                                                                                                                                                                                                                                                                                                                                                                                                                                                                                                                                                                |  |  |
| LOCAL AUTHORITY AREA:                                                                                                                                                                                                                                                                                                                                                                                                                                                                                                                                                                                                                                                                                                                                                                                                                                                                                                                                                         |                                               | SKE            | I'CH MAP OF SITES LOCATION:                                                                                                                                                                                                                                                                                                                                                                                                                                                                                                                                                                                                                                                                                                                                                                                                                                                                                                                                                                                                                                                                                                                                                                                                                                                                                                                                                                                                                                                                                                                                                                                                                                                                                                                                                                                                                                                                                                                                                                                                                                                                                                    |  |  |
| Monmouthshire                                                                                                                                                                                                                                                                                                                                                                                                                                                                                                                                                                                                                                                                                                                                                                                                                                                                                                                                                                 |                                               |                |                                                                                                                                                                                                                                                                                                                                                                                                                                                                                                                                                                                                                                                                                                                                                                                                                                                                                                                                                                                                                                                                                                                                                                                                                                                                                                                                                                                                                                                                                                                                                                                                                                                                                                                                                                                                                                                                                                                                                                                                                                                                                                                                |  |  |
| WARD: Llanover                                                                                                                                                                                                                                                                                                                                                                                                                                                                                                                                                                                                                                                                                                                                                                                                                                                                                                                                                                |                                               |                |                                                                                                                                                                                                                                                                                                                                                                                                                                                                                                                                                                                                                                                                                                                                                                                                                                                                                                                                                                                                                                                                                                                                                                                                                                                                                                                                                                                                                                                                                                                                                                                                                                                                                                                                                                                                                                                                                                                                                                                                                                                                                                                                |  |  |
| MAIN HABITAT TYPES PRESI                                                                                                                                                                                                                                                                                                                                                                                                                                                                                                                                                                                                                                                                                                                                                                                                                                                                                                                                                      | ZNIT.                                         | 9              | Coynin Hall                                                                                                                                                                                                                                                                                                                                                                                                                                                                                                                                                                                                                                                                                                                                                                                                                                                                                                                                                                                                                                                                                                                                                                                                                                                                                                                                                                                                                                                                                                                                                                                                                                                                                                                                                                                                                                                                                                                                                                                                                                                                                                                    |  |  |
| Habitat types                                                                                                                                                                                                                                                                                                                                                                                                                                                                                                                                                                                                                                                                                                                                                                                                                                                                                                                                                                 | NVC type                                      | Area (ha)      |                                                                                                                                                                                                                                                                                                                                                                                                                                                                                                                                                                                                                                                                                                                                                                                                                                                                                                                                                                                                                                                                                                                                                                                                                                                                                                                                                                                                                                                                                                                                                                                                                                                                                                                                                                                                                                                                                                                                                                                                                                                                                                                                |  |  |
| I DAD DDIODITA HADITATO /o                                                                                                                                                                                                                                                                                                                                                                                                                                                                                                                                                                                                                                                                                                                                                                                                                                                                                                                                                    | DECIES N                                      |                | The state of the s |  |  |
| LBAP PRIORITY HABITATS/S                                                                                                                                                                                                                                                                                                                                                                                                                                                                                                                                                                                                                                                                                                                                                                                                                                                                                                                                                      | PECIES PE                                     | RESENT?        |                                                                                                                                                                                                                                                                                                                                                                                                                                                                                                                                                                                                                                                                                                                                                                                                                                                                                                                                                                                                                                                                                                                                                                                                                                                                                                                                                                                                                                                                                                                                                                                                                                                                                                                                                                                                                                                                                                                                                                                                                                                                                                                                |  |  |
| Veteran tree & traditional orchards                                                                                                                                                                                                                                                                                                                                                                                                                                                                                                                                                                                                                                                                                                                                                                                                                                                                                                                                           |                                               |                |                                                                                                                                                                                                                                                                                                                                                                                                                                                                                                                                                                                                                                                                                                                                                                                                                                                                                                                                                                                                                                                                                                                                                                                                                                                                                                                                                                                                                                                                                                                                                                                                                                                                                                                                                                                                                                                                                                                                                                                                                                                                                                                                |  |  |
|                                                                                                                                                                                                                                                                                                                                                                                                                                                                                                                                                                                                                                                                                                                                                                                                                                                                                                                                                                               |                                               | bel<br>rigl    | produced by permission of Ordnance Survey on half of HMSO. © Crown Copyright and database ht 2005. All rights reserved. Ordnance Survey tense number: 100016400.                                                                                                                                                                                                                                                                                                                                                                                                                                                                                                                                                                                                                                                                                                                                                                                                                                                                                                                                                                                                                                                                                                                                                                                                                                                                                                                                                                                                                                                                                                                                                                                                                                                                                                                                                                                                                                                                                                                                                               |  |  |
| FULL DESCRIPTION OF SITE (including topography, adjacent land use, access and boundaries etc.):                                                                                                                                                                                                                                                                                                                                                                                                                                                                                                                                                                                                                                                                                                                                                                                                                                                                               |                                               |                |                                                                                                                                                                                                                                                                                                                                                                                                                                                                                                                                                                                                                                                                                                                                                                                                                                                                                                                                                                                                                                                                                                                                                                                                                                                                                                                                                                                                                                                                                                                                                                                                                                                                                                                                                                                                                                                                                                                                                                                                                                                                                                                                |  |  |
| This is a roughly square orchard to the rear (west) of Cwm Farmhouse. It slopes gently downwards to the west. The orchard floor is sheep grazed and improved with frequent Creeping Thistle ( <i>Cirsium arvense</i> ). It is stock-proof with a mix of wall, fence and Hawthorn ( <i>Crataegus monogyna</i> ) dominated hedging flanking the orchard with arable fields in the wider, immediately adjacent landscape. The orchard is mainly Apples (occasional Pear and Damson) of a considerable age, at least seven trees are veteran (with hollows, dead wood etc.), with further trees of a reasonable age but not as old and a further number of trees of more recent planting that are still surrounded by fencing tree guards. The newer planting is also chiefly Apple but also contains Medlar, Plum & Pear. It should be noted that a further four Pear trees (two of considerable size) line the short drive to the house, these are outside of the site however. |                                               |                |                                                                                                                                                                                                                                                                                                                                                                                                                                                                                                                                                                                                                                                                                                                                                                                                                                                                                                                                                                                                                                                                                                                                                                                                                                                                                                                                                                                                                                                                                                                                                                                                                                                                                                                                                                                                                                                                                                                                                                                                                                                                                                                                |  |  |
| <ul> <li>5 or more cultivated fruit or r</li> <li>Being of a traditional structul</li> <li>Old trees plus two of the folloton</li> <li>Standing deadwood</li> <li>Fallen deadwood - Y</li> <li>Cavities - Y</li> </ul>                                                                                                                                                                                                                                                                                                                                                                                                                                                                                                                                                                                                                                                                                                                                                        | re which may<br>wing - <b>Y</b><br>- <b>Y</b> |                | Om apart – Y<br>n managed in a traditional way - Y                                                                                                                                                                                                                                                                                                                                                                                                                                                                                                                                                                                                                                                                                                                                                                                                                                                                                                                                                                                                                                                                                                                                                                                                                                                                                                                                                                                                                                                                                                                                                                                                                                                                                                                                                                                                                                                                                                                                                                                                                                                                             |  |  |
| Official Use Only: Site selected a                                                                                                                                                                                                                                                                                                                                                                                                                                                                                                                                                                                                                                                                                                                                                                                                                                                                                                                                            | ıs a Wildlife                                 | Site/SINC? YES | Y NO Date: 22/10/13                                                                                                                                                                                                                                                                                                                                                                                                                                                                                                                                                                                                                                                                                                                                                                                                                                                                                                                                                                                                                                                                                                                                                                                                                                                                                                                                                                                                                                                                                                                                                                                                                                                                                                                                                                                                                                                                                                                                                                                                                                                                                                            |  |  |