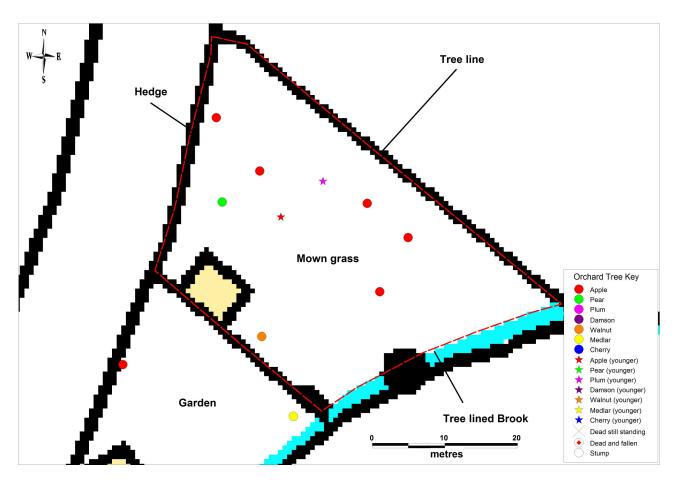

FULL DESCRIPTION OF SITE (including topography, adjacent land use, access and boundaries etc.):

This is a small orchard to the north of Brook House and effectively just forming an extension of the garden to this property. The orchard is flanked by trees. It is mown (but quite long at time of survey) with one area left to go rough (Nettles (*Urtica dioica*) and Comfrey (*Symphytum* sp.)). Apples predominate (also a Pear and Walnut) and most trees are quite old with veteran tree features present. There is also a newly planted Plum and Apple. The Walnut is of considerable size and shows some signs of disease such as fungi.

Sketch map of site (including northpoint, scale and areas of the site of particular note):

Reproduced by permission of Ordnance Survey on behalf of HMSO. © Crown Copyright and database right 2005. All rights reserved. Ordnance Survey License number: 100016400.