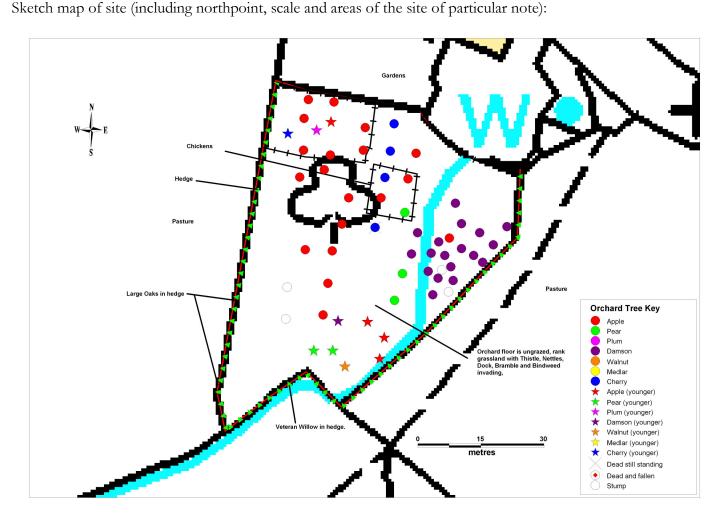

## **SITE SUMMARY**

| SITE NAME: Baileau Orchard                                                                                                                                                                                                                                                                                                                                                                                                                                                                                                                                                                                                                                                                                                                                                                                                                                                                                                                                                                                                                                                                                                                                                 |            |           |                             |                                                                                                                                                                                                                                                                                                                                                                                                                                                                                                                                                                                                                                                                                                                                                                                                                                                                                                                                                                                                                                                                                                                                                                                                                                                                                                                                                                                                                                                                                                                                                                                                                                                                                                                                                                                                                                                                                                                                                                                                                                                                                                                                |  |
|----------------------------------------------------------------------------------------------------------------------------------------------------------------------------------------------------------------------------------------------------------------------------------------------------------------------------------------------------------------------------------------------------------------------------------------------------------------------------------------------------------------------------------------------------------------------------------------------------------------------------------------------------------------------------------------------------------------------------------------------------------------------------------------------------------------------------------------------------------------------------------------------------------------------------------------------------------------------------------------------------------------------------------------------------------------------------------------------------------------------------------------------------------------------------|------------|-----------|-----------------------------|--------------------------------------------------------------------------------------------------------------------------------------------------------------------------------------------------------------------------------------------------------------------------------------------------------------------------------------------------------------------------------------------------------------------------------------------------------------------------------------------------------------------------------------------------------------------------------------------------------------------------------------------------------------------------------------------------------------------------------------------------------------------------------------------------------------------------------------------------------------------------------------------------------------------------------------------------------------------------------------------------------------------------------------------------------------------------------------------------------------------------------------------------------------------------------------------------------------------------------------------------------------------------------------------------------------------------------------------------------------------------------------------------------------------------------------------------------------------------------------------------------------------------------------------------------------------------------------------------------------------------------------------------------------------------------------------------------------------------------------------------------------------------------------------------------------------------------------------------------------------------------------------------------------------------------------------------------------------------------------------------------------------------------------------------------------------------------------------------------------------------------|--|
| GRID REF: S O 3 8 4                                                                                                                                                                                                                                                                                                                                                                                                                                                                                                                                                                                                                                                                                                                                                                                                                                                                                                                                                                                                                                                                                                                                                        | 1 4 7      | ] SU      | RVEYOR(S):                  | Andv Karran                                                                                                                                                                                                                                                                                                                                                                                                                                                                                                                                                                                                                                                                                                                                                                                                                                                                                                                                                                                                                                                                                                                                                                                                                                                                                                                                                                                                                                                                                                                                                                                                                                                                                                                                                                                                                                                                                                                                                                                                                                                                                                                    |  |
| SIZE (approx.): 0.36ha                                                                                                                                                                                                                                                                                                                                                                                                                                                                                                                                                                                                                                                                                                                                                                                                                                                                                                                                                                                                                                                                                                                                                     |            |           |                             |                                                                                                                                                                                                                                                                                                                                                                                                                                                                                                                                                                                                                                                                                                                                                                                                                                                                                                                                                                                                                                                                                                                                                                                                                                                                                                                                                                                                                                                                                                                                                                                                                                                                                                                                                                                                                                                                                                                                                                                                                                                                                                                                |  |
| DATE OF SURVEY: 7/10/13                                                                                                                                                                                                                                                                                                                                                                                                                                                                                                                                                                                                                                                                                                                                                                                                                                                                                                                                                                                                                                                                                                                                                    |            |           |                             |                                                                                                                                                                                                                                                                                                                                                                                                                                                                                                                                                                                                                                                                                                                                                                                                                                                                                                                                                                                                                                                                                                                                                                                                                                                                                                                                                                                                                                                                                                                                                                                                                                                                                                                                                                                                                                                                                                                                                                                                                                                                                                                                |  |
| LOCAL AUTHORITY AREA:                                                                                                                                                                                                                                                                                                                                                                                                                                                                                                                                                                                                                                                                                                                                                                                                                                                                                                                                                                                                                                                                                                                                                      |            |           | SKETCH N                    | MAP OF SITES LOCATION:                                                                                                                                                                                                                                                                                                                                                                                                                                                                                                                                                                                                                                                                                                                                                                                                                                                                                                                                                                                                                                                                                                                                                                                                                                                                                                                                                                                                                                                                                                                                                                                                                                                                                                                                                                                                                                                                                                                                                                                                                                                                                                         |  |
| Monmouthshire                                                                                                                                                                                                                                                                                                                                                                                                                                                                                                                                                                                                                                                                                                                                                                                                                                                                                                                                                                                                                                                                                                                                                              |            |           |                             |                                                                                                                                                                                                                                                                                                                                                                                                                                                                                                                                                                                                                                                                                                                                                                                                                                                                                                                                                                                                                                                                                                                                                                                                                                                                                                                                                                                                                                                                                                                                                                                                                                                                                                                                                                                                                                                                                                                                                                                                                                                                                                                                |  |
| WARD: Llantilio Crossenny                                                                                                                                                                                                                                                                                                                                                                                                                                                                                                                                                                                                                                                                                                                                                                                                                                                                                                                                                                                                                                                                                                                                                  |            |           |                             |                                                                                                                                                                                                                                                                                                                                                                                                                                                                                                                                                                                                                                                                                                                                                                                                                                                                                                                                                                                                                                                                                                                                                                                                                                                                                                                                                                                                                                                                                                                                                                                                                                                                                                                                                                                                                                                                                                                                                                                                                                                                                                                                |  |
| MAIN HABITAT TYPES PRES                                                                                                                                                                                                                                                                                                                                                                                                                                                                                                                                                                                                                                                                                                                                                                                                                                                                                                                                                                                                                                                                                                                                                    | ENT:       |           |                             |                                                                                                                                                                                                                                                                                                                                                                                                                                                                                                                                                                                                                                                                                                                                                                                                                                                                                                                                                                                                                                                                                                                                                                                                                                                                                                                                                                                                                                                                                                                                                                                                                                                                                                                                                                                                                                                                                                                                                                                                                                                                                                                                |  |
| Habitat types                                                                                                                                                                                                                                                                                                                                                                                                                                                                                                                                                                                                                                                                                                                                                                                                                                                                                                                                                                                                                                                                                                                                                              | NVC type   | Area (ha) |                             | Landing Converned Landing Conv |  |
| LBAP PRIORITY HABITATS/S                                                                                                                                                                                                                                                                                                                                                                                                                                                                                                                                                                                                                                                                                                                                                                                                                                                                                                                                                                                                                                                                                                                                                   | SPECIES PR | ESENT?    |                             |                                                                                                                                                                                                                                                                                                                                                                                                                                                                                                                                                                                                                                                                                                                                                                                                                                                                                                                                                                                                                                                                                                                                                                                                                                                                                                                                                                                                                                                                                                                                                                                                                                                                                                                                                                                                                                                                                                                                                                                                                                                                                                                                |  |
| Veteran tree & traditional orchards                                                                                                                                                                                                                                                                                                                                                                                                                                                                                                                                                                                                                                                                                                                                                                                                                                                                                                                                                                                                                                                                                                                                        |            |           | behalf of HM<br>right 2005. | by permission of Ordnance Survey on MSO. © Crown Copyright and database All rights reserved. Ordnance Survey aber: 100016400.                                                                                                                                                                                                                                                                                                                                                                                                                                                                                                                                                                                                                                                                                                                                                                                                                                                                                                                                                                                                                                                                                                                                                                                                                                                                                                                                                                                                                                                                                                                                                                                                                                                                                                                                                                                                                                                                                                                                                                                                  |  |
| FULL DESCRIPTION OF SITE (including topography, adjacent land use, access and boundaries etc.):                                                                                                                                                                                                                                                                                                                                                                                                                                                                                                                                                                                                                                                                                                                                                                                                                                                                                                                                                                                                                                                                            |            |           |                             |                                                                                                                                                                                                                                                                                                                                                                                                                                                                                                                                                                                                                                                                                                                                                                                                                                                                                                                                                                                                                                                                                                                                                                                                                                                                                                                                                                                                                                                                                                                                                                                                                                                                                                                                                                                                                                                                                                                                                                                                                                                                                                                                |  |
| This is an old orchard that slopes downwards gently from north to south. It is surrounded by hedges on all sides except the north which is fenced off from the garden of Baileau. There are a number of large tree specimens in the hedges including two large Oaks and a veteran Willow. In the wider landscape pasture is present. The orchard floor is grassy (rough) and not particularly species rich. It has not been grazed for 3 years and as a consequence Dock, Nettle, Bramble, Bindweed and Willowherb are invading. Part of the orchard is fenced off for chickens. The orchard has a mix of fruit trees including Cherry, Apple, Pear and Damson, all of which have a number of veteran specimens present with many veteran tree features. There is also some younger tree planting including Plum, Apple, Pear, Walnut, Damson and Cherry.  Orchard:  • 5 or more cultivated fruit or nut trees, crown edges no more than 20m apart - Y  • Being of a traditional structure which may currently be or have been managed in a traditional way - Y  • Old trees plus two of the following - Y  • Standing deadwood - Y  • Fallen deadwood - Y  • Cavities - Y |            |           |                             |                                                                                                                                                                                                                                                                                                                                                                                                                                                                                                                                                                                                                                                                                                                                                                                                                                                                                                                                                                                                                                                                                                                                                                                                                                                                                                                                                                                                                                                                                                                                                                                                                                                                                                                                                                                                                                                                                                                                                                                                                                                                                                                                |  |
| Official Use Only: Site selected as a Wildlife Site/SINC? YES Y NO Date: 22/10/13                                                                                                                                                                                                                                                                                                                                                                                                                                                                                                                                                                                                                                                                                                                                                                                                                                                                                                                                                                                                                                                                                          |            |           |                             |                                                                                                                                                                                                                                                                                                                                                                                                                                                                                                                                                                                                                                                                                                                                                                                                                                                                                                                                                                                                                                                                                                                                                                                                                                                                                                                                                                                                                                                                                                                                                                                                                                                                                                                                                                                                                                                                                                                                                                                                                                                                                                                                |  |