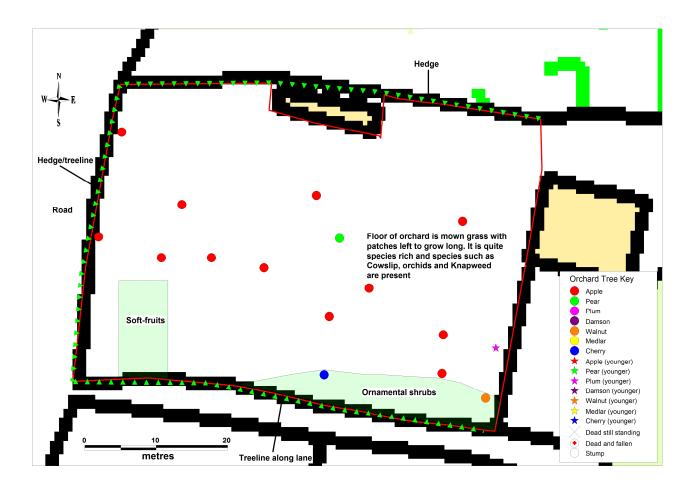

SITE (including topography, adjacent land use, access and boundaries etc.):

This orchard forms part of the garden of the property. The orchard slopes downwards very gently to the east and is surrounded by a mix of hedgerows and tree-lines. The floor of the orchard is flat, grassy, mown and quite species rich with the following apparent (Sorrell, buttercups, Selfheal, Catsear, White Clover, Germander Speedwell, Dandelion, Hogweed, Yarrow, Ribwort Plantain, Knapweed, Red Clover, Cuckooflower, Autumn Hawkbit and Cow Parsley). The owners also report Cowslip and orchids to be present in parts earlier in the year. Areas are left un-mown for part of the year to accommodate these species. Shrub planting is more prevalent along the southern edge of the orchard with Elder, Lilac and Rhododendron present together with a ground flora of Ground Elder, Nettles and Hedge Woundwort. The orchard is an Apple orchard with one each of the following also present (Walnut, Cherry & Plum (young)). The apple trees are of a reasonable age and size and whilst not quite yet being veterans and in good health do have some smaller cavities, loose bark, dead wood etc. which are of value to wildlife and are likely to increase in value over time.

Please state the section(s) of the Wildlife Sites Guidance that this site qualifies under:

Sketch map of site (including northpoint, scale and areas of the site of particular note):

Reproduced by permission of Ordnance Survey on behalf of HMSO. © Crown Copyright and database right 2005. All rights reserved. Ordnance Survey License number: 100016400.